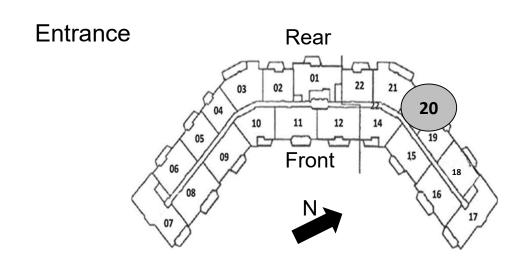

#### Potomac Ridge Floor Plan

11 Floors in the building 21 units per floor

Tiers 1-6, 18-22 view the Mountains Tiers 7-17 view the Potomac River

Type A: 1 Bedroom, 1 Bath, Powder Room 874 SQ. FT.

Type A: 1 Bedroom, 1 Bath, Powder Room 874 SQ. FT.