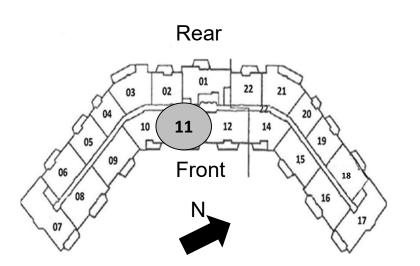

#### Potomac Ridge Floor Plan

11 Floors in the building 21 units per floor

Tiers 1-6, 18-22 view the Mountains Tiers 7-17 view the Potomac River

Type A: 1 Bedroom, 1 Bath, Powder Room 874 SQ. FT.

Type A: 1 Bedroom, 1 Bath, Powder Room 874 SQ. FT.