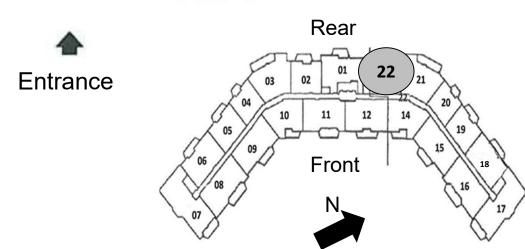

#### Potomac Ridge Floor Plan

11 Floors in the building 21 units per floor

Tiers 1-6, 18-22 view the Mountains Tiers 7-17 view the Potomac River

Type A: 1 Bedroom, 1 Bath, Powder Room 874 SQ. FT.

Type A: 1 Bedroom, 1 Bath, Powder Room 874 SQ. FT.

#### Type EE: 2 Bedrooms, 2 Baths 1,251 SQ. FT. Tier 14

Type JJ: 3 Bedrooms / 2 Bedrooms + Den 2 Baths 1,475 SQ. FT.

Type JJ: 3 Bedrooms / 2 Bedrooms + Den 2 Baths 1,475 SQ. FT.

**Entrance** 