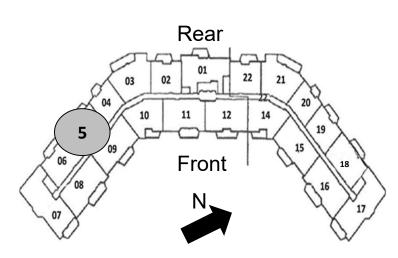

## Type M: 3 Bedrooms / 2 Bedrooms + Den 2 Baths

1,534 SQ. FT.

Tier 1, Floors 2-11

Type P: 2 Bedrooms, 2 Baths 1,534 SQ. FT. Tier 1, Floor 1