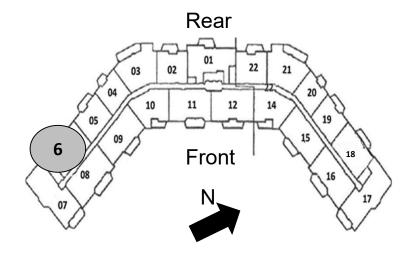

## Type M: 3 Bedrooms / 2 Bedrooms + Den 2 Baths

1,534 SQ. FT.

Tier 1, Floors 2-11

Type P: 2 Bedrooms, 2 Baths 1,534 SQ. FT. Tier 1, Floor 1