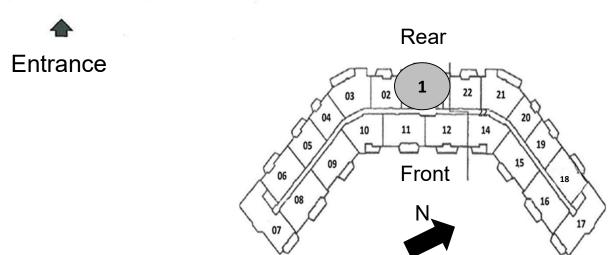

## Type M: 3 Bedrooms / 2 Bedrooms + Den 2 Baths

1,534 SQ. FT.

Tier 1, Floors 2-11

Type P: 2 Bedrooms, 2 Baths 1,534 SQ. FT. Tier 1, Floor 1