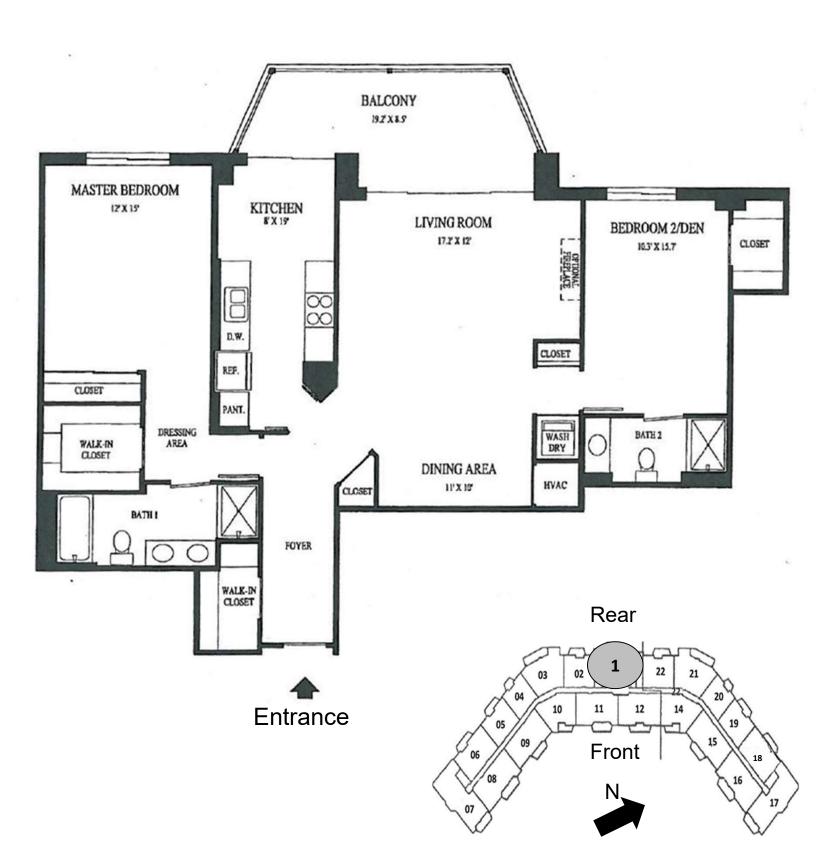

## Type M: 3 Bedrooms / 2 Bedrooms + Den 2 Baths

1,534 SQ. FT.

Tier 1, Floors 2-11

Type P: 2 Bedrooms, 2 Baths 1,534 SQ. FT. Tier 1, Floor 1