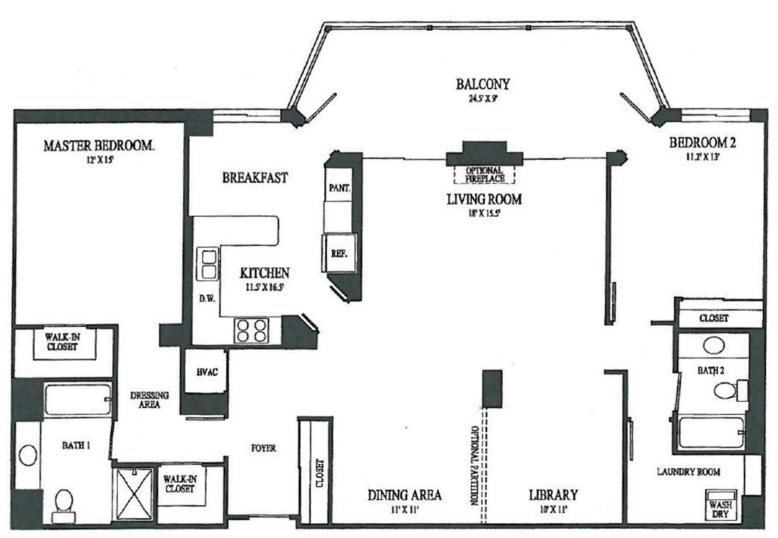

#### Type EE: 2 Bedrooms, 2 Baths 1,251 SQ. FT. Tier 14

Type JJ: 3 Bedrooms / 2 Bedrooms + Den 2 Baths 1,475 SQ. FT.

Type JJ: 3 Bedrooms / 2 Bedrooms + Den 2 Baths 1,475 SQ. FT.

**Entrance** 