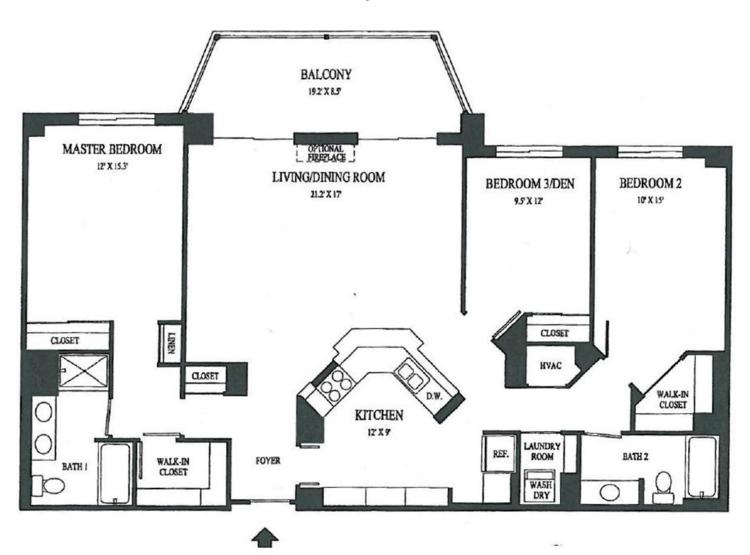

#### Type EE: 2 Bedrooms, 2 Baths 1,251 SQ. FT. Tier 10

#### Type EE: 2 Bedrooms, 2 Baths 1,251 SQ. FT. Tier 14

Type JJ: 3 Bedrooms / 2 Bedrooms + Den 2 Baths 1,475 SQ. FT.

Type JJ: 3 Bedrooms / 2 Bedrooms + Den 2 Baths 1,475 SQ. FT.

**Entrance** 