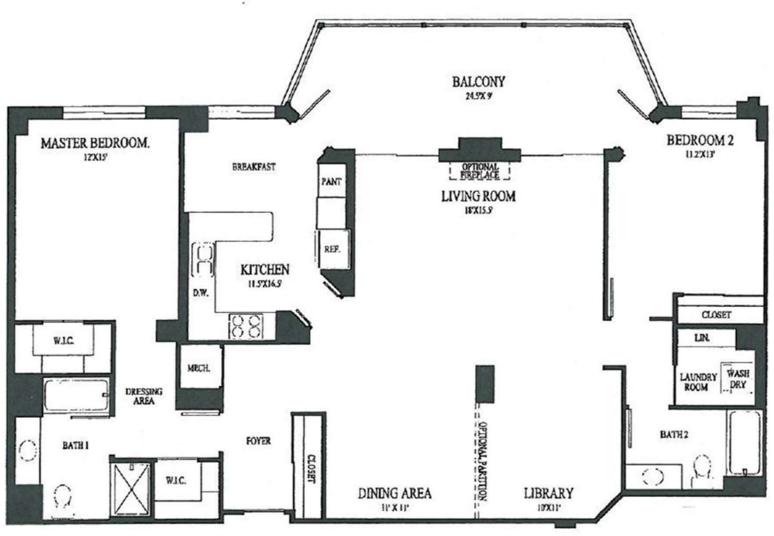

Type G: 2 Bedrooms, 2 Baths 1,315 SQ. FT.







Type G: 2 Bedrooms 2 Baths 1,315 SQ. FT.







#### Type K: 2 Bedrooms / Library - Den 2 Baths 1,509 SQ. FT.







#### Type K: 2 Bedrooms / Library - Den 2 Baths 1,509 SQ. FT.







Type L: 3 Bedrooms / 2 Bedrooms + Den 2 1/2 Baths 1,720 SQ. FT.





# Type L: 3 Bedrooms / 2 Bedrooms + Den 2 1/2 Baths 1,720 SQ. FT.





## Type M: 3 Bedrooms / 2 Bedrooms + Den 2 Baths

1,534 SQ. FT.

Tier 1, Floors 2-11







Type P: 2 Bedrooms, 2 Baths 1,534 SQ. FT. Tier 1, Floor 1





#### Type Q: 2 Bedrooms + Library 2 Baths 1,500 SQ. FT.

Tier 8









Type Q: 2 Bedrooms + Library 2 Baths 1,500 SQ. FT.







#### Type Q1: 2 Bedrooms + Library 2 Baths 1,500 SQ. FT.

Tier 11









#### Type Q2: 2 Bedrooms + Library 2 Baths 1,500 SQ. FT.







Type BB: 2 Bedrooms 2 Baths 1,105 SQ. FT.







### Type BB: 2 Bedrooms, 2 Baths 1,038 SQ. FT.







#### Type EE: 2 Bedrooms, 2 Baths 1,251 SQ. FT. Tier 10







#### Type EE: 2 Bedrooms, 2 Baths 1,251 SQ. FT. Tier 14







Type JJ: 3 Bedrooms / 2 Bedrooms + Den 2 Baths 1,475 SQ. FT.









Type JJ: 3 Bedrooms / 2 Bedrooms + Den 2 Baths 1,475 SQ. FT.



**Entrance**