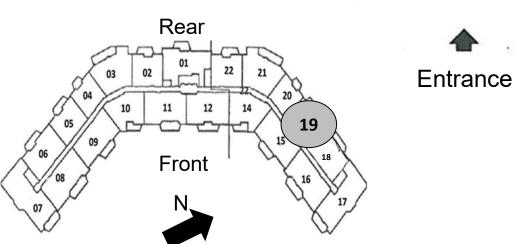

Type B: 2 Bedrooms, 2 Baths 1,038 SQ. FT. Tier 5

Type B: 2 Bedrooms, 2 Baths 1,038 SQ. FT. Tier 19

Type G: 2 Bedrooms, 2 Baths 1,315 SQ. FT.

Type G: 2 Bedrooms 2 Baths 1,315 SQ. FT.