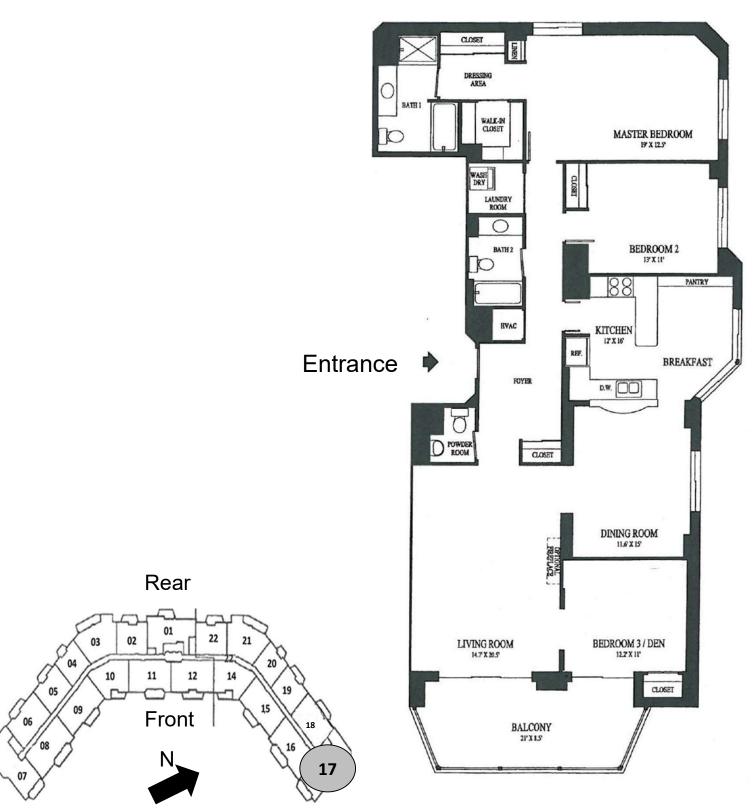

#### Potomac Ridge Floor Plan



11 Floors in the building 21 units per floor

Tiers 1-6, 18-22 view the Mountains Tiers 7-17 view the Potomac River



Type A: 1 Bedroom, 1 Bath, Powder Room 874 SQ. FT.







Type A: 1 Bedroom, 1 Bath, Powder Room 874 SQ. FT.







Type B: 2 Bedrooms, 2 Baths 1,038 SQ. FT. Tier 5









Type B: 2 Bedrooms, 2 Baths 1,038 SQ. FT. Tier 19







Type G: 2 Bedrooms, 2 Baths 1,315 SQ. FT.







Type G: 2 Bedrooms 2 Baths 1,315 SQ. FT.







#### Type K: 2 Bedrooms / Library - Den 2 Baths 1,509 SQ. FT.







#### Type K: 2 Bedrooms / Library - Den 2 Baths 1,509 SQ. FT.







Type L: 3 Bedrooms / 2 Bedrooms + Den 2 1/2 Baths 1,720 SQ. FT.





# Type L: 3 Bedrooms / 2 Bedrooms + Den 2 1/2 Baths 1,720 SQ. FT.





## Type M: 3 Bedrooms / 2 Bedrooms + Den 2 Baths

1,534 SQ. FT.

Tier 1, Floors 2-11







Type P: 2 Bedrooms, 2 Baths 1,534 SQ. FT. Tier 1, Floor 1





#### Type Q: 2 Bedrooms + Library 2 Baths 1,500 SQ. FT.

Tier 8









Type Q: 2 Bedrooms + Library 2 Baths 1,500 SQ. FT.







#### Type Q1: 2 Bedrooms + Library 2 Baths 1,500 SQ. FT.

Tier 11









#### Type Q2: 2 Bedrooms + Library 2 Baths 1,500 SQ. FT.







Type BB: 2 Bedrooms 2 Baths 1,105 SQ. FT.







### Type BB: 2 Bedrooms, 2 Baths 1,038 SQ. FT.







#### Type EE: 2 Bedrooms, 2 Baths 1,251 SQ. FT. Tier 10







#### Type EE: 2 Bedrooms, 2 Baths 1,251 SQ. FT. Tier 14







Type JJ: 3 Bedrooms / 2 Bedrooms + Den 2 Baths 1,475 SQ. FT.









Type JJ: 3 Bedrooms / 2 Bedrooms + Den 2 Baths 1,475 SQ. FT.



**Entran