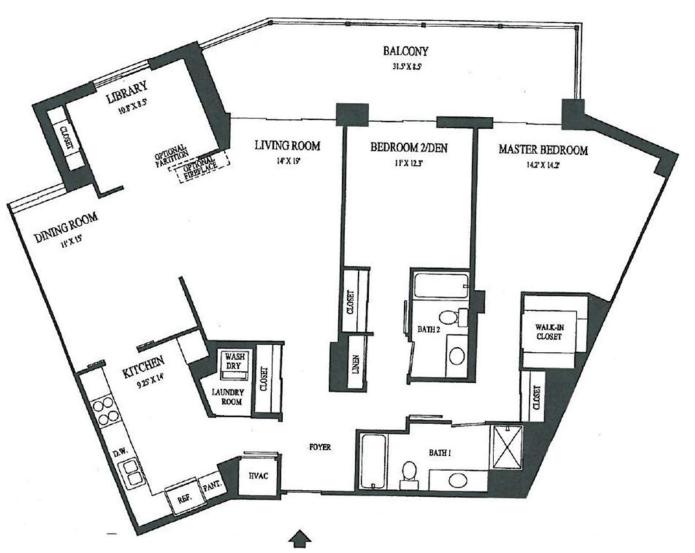

#### Type K: 2 Bedrooms / Library - Den 2 Baths 1,509 SQ. FT.

#### Type K: 2 Bedrooms / Library - Den 2 Baths 1,509 SQ. FT.

Type L: 3 Bedrooms / 2 Bedrooms + Den 2 1/2 Baths 1,720 SQ. FT.