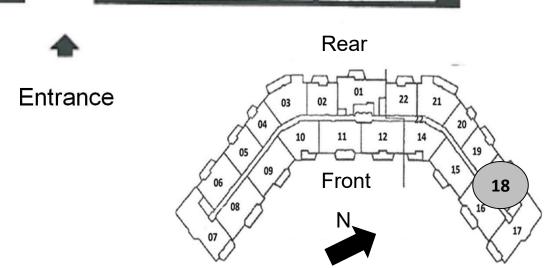

#### Potomac Ridge Floor Plan

11 Floors in the building 21 units per floor

Tiers 1-6, 18-22 view the Mountains Tiers 7-17 view the Potomac River

Type A: 1 Bedroom, 1 Bath, Powder Room 874 SQ. FT.

Type A: 1 Bedroom, 1 Bath, Powder Room 874 SQ. FT.