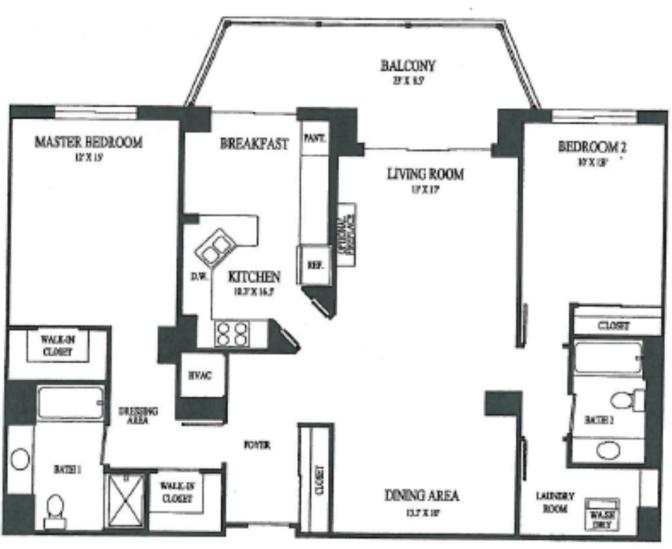

#### Type Q2: 2 Bedrooms + Library 2 Baths 1,500 SQ. FT.

Type BB: 2 Bedrooms 2 Baths 1,105 SQ. FT.

### Type BB: 2 Bedrooms, 2 Baths 1,038 SQ. FT.