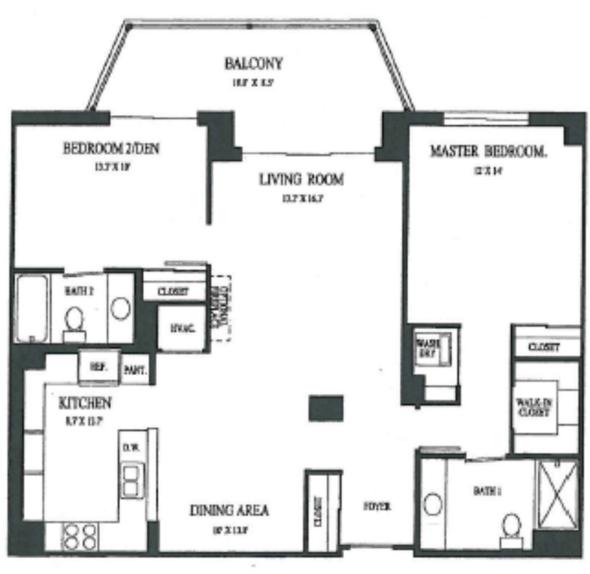

#### Type Q: 2 Bedrooms + Library 2 Baths 1,500 SQ. FT.

Tier 8

Type Q: 2 Bedrooms + Library 2 Baths 1,500 SQ. FT.

#### Type Q1: 2 Bedrooms + Library 2 Baths 1,500 SQ. FT.

Tier 11

#### Type Q2: 2 Bedrooms + Library 2 Baths 1,500 SQ. FT.

Type BB: 2 Bedrooms 2 Baths 1,105 SQ. FT.