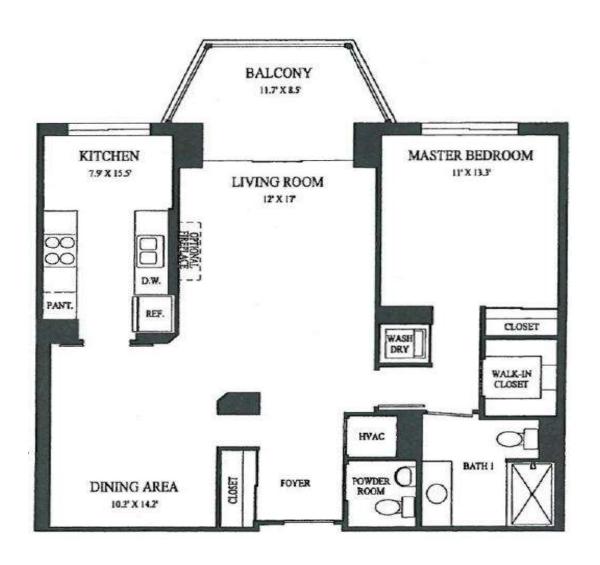

Type B: 2 Bedrooms, 2 Baths 1,038 SQ. FT. Tier 5

Type B: 2 Bedrooms, 2 Baths 1,038 SQ. FT. Tier 19

Type G: 2 Bedrooms, 2 Baths 1,315 SQ. FT.

Type G: 2 Bedrooms 2 Baths 1,315 SQ. FT.