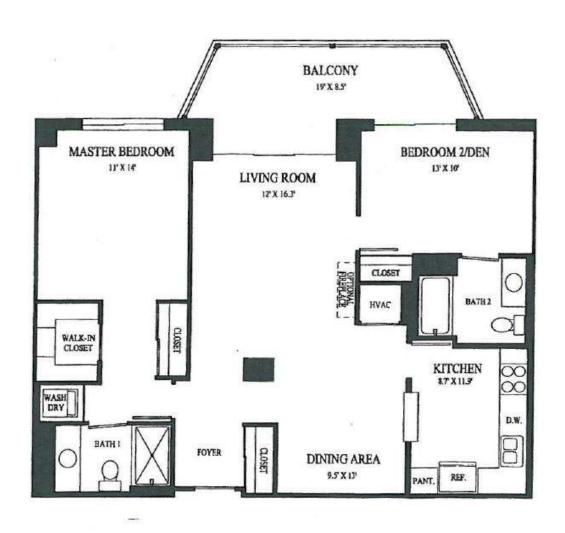

Type B: 2 Bedrooms, 2 Baths 1,038 SQ. FT. Tier 5

Type B: 2 Bedrooms, 2 Baths 1,038 SQ. FT. Tier 19

Type G: 2 Bedrooms, 2 Baths 1,315 SQ. FT.

Type G: 2 Bedrooms 2 Baths 1,315 SQ. FT.