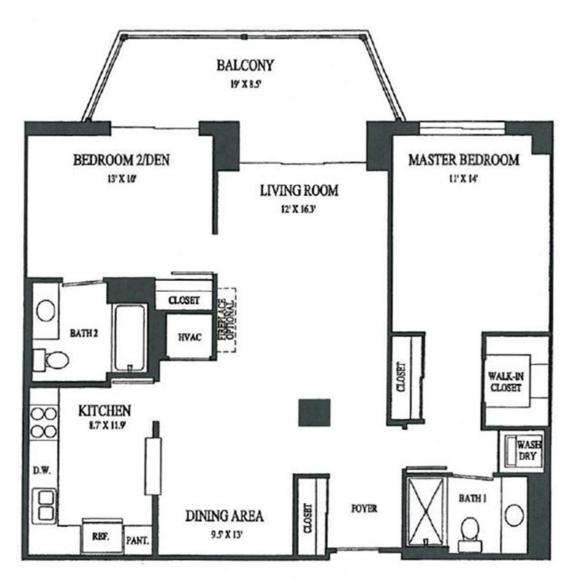

Type B: 2 Bedrooms, 2 Baths 1,038 SQ. FT. Tier 5

Type B: 2 Bedrooms, 2 Baths 1,038 SQ. FT. Tier 19

Type G: 2 Bedrooms, 2 Baths 1,315 SQ. FT.

Type G: 2 Bedrooms 2 Baths 1,315 SQ. FT.