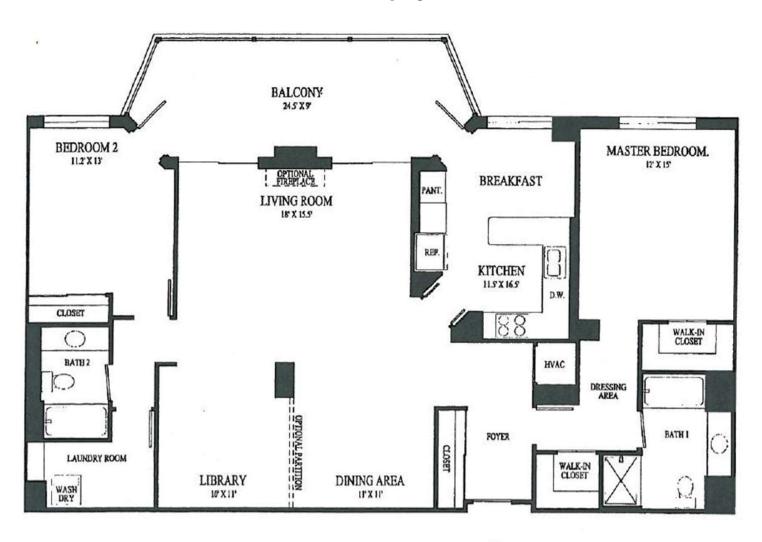

#### Type K: 2 Bedrooms / Library - Den 2 Baths 1,509 SQ. FT.

#### Type K: 2 Bedrooms / Library - Den 2 Baths 1,509 SQ. FT.

Type L: 3 Bedrooms / 2 Bedrooms + Den 2 1/2 Baths 1,720 SQ. FT.