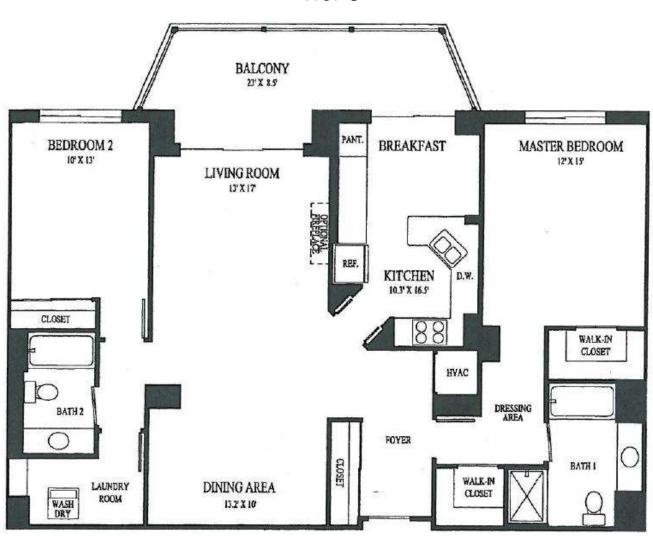

## Type M: 3 Bedrooms / 2 Bedrooms + Den 2 Baths

1,534 SQ. FT.

Tier 1, Floors 2-11

Type P: 2 Bedrooms, 2 Baths 1,534 SQ. FT. Tier 1, Floor 1