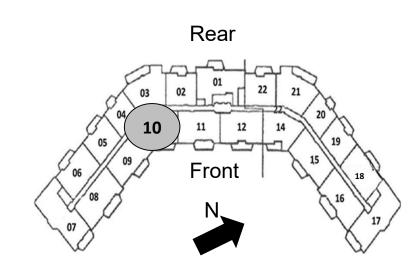

#### Potomac Ridge Floor Plan

11 Floors in the building 21 units per floor

Tiers 1-6, 18-22 view the Mountains Tiers 7-17 view the Potomac River

Type A: 1 Bedroom, 1 Bath, Powder Room 874 SQ. FT.

Type A: 1 Bedroom, 1 Bath, Powder Room 874 SQ. FT.

#### Type EE: 2 Bedrooms, 2 Baths 1,251 SQ. FT. Tier 10