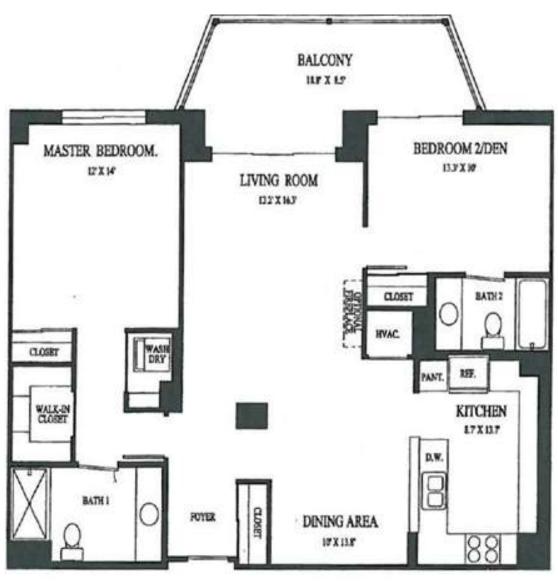

Type B: 2 Bedrooms, 2 Baths 1,038 SQ. FT. Tier 5

Type B: 2 Bedrooms, 2 Baths 1,038 SQ. FT. Tier 19

Type G: 2 Bedrooms, 2 Baths 1,315 SQ. FT.

Type G: 2 Bedrooms 2 Baths 1,315 SQ. FT.