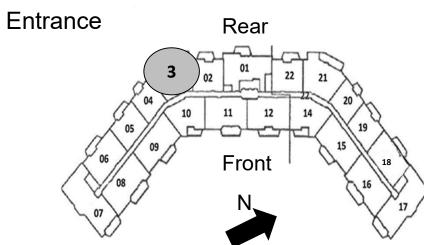

#### Potomac Ridge Floor Plan

11 Floors in the building 21 units per floor

Tiers 1-6, 18-22 view the Mountains Tiers 7-17 view the Potomac River

Type A: 1 Bedroom, 1 Bath, Powder Room 874 SQ. FT.

Type A: 1 Bedroom, 1 Bath, Powder Room 874 SQ. FT.