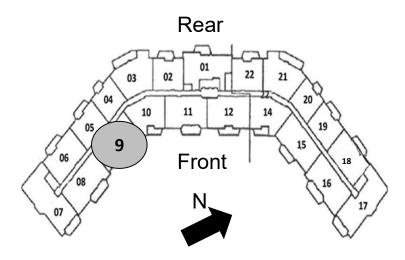

## Type M: 3 Bedrooms / 2 Bedrooms + Den 2 Baths

1,534 SQ. FT.

Tier 1, Floors 2-11

Type P: 2 Bedrooms, 2 Baths 1,534 SQ. FT. Tier 1, Floor 1