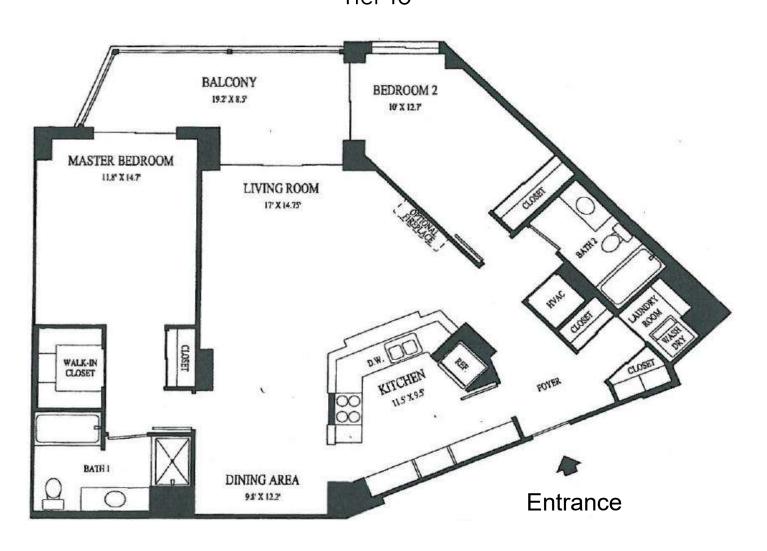

#### Type EE: 2 Bedrooms, 2 Baths 1,251 SQ. FT. Tier 14

Type JJ: 3 Bedrooms / 2 Bedrooms + Den 2 Baths 1,475 SQ. FT.

Type JJ: 3 Bedrooms / 2 Bedrooms + Den 2 Baths 1,475 SQ. FT.

**Entrance** 