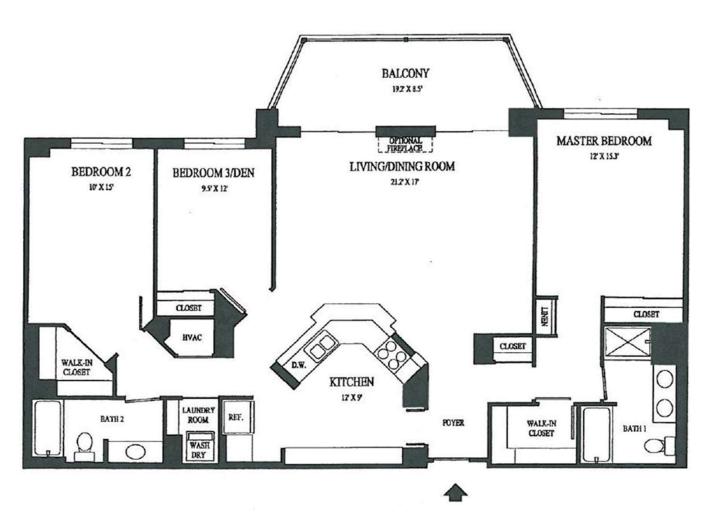

## Type M: 3 Bedrooms / 2 Bedrooms + Den 2 Baths

1,534 SQ. FT.

Tier 1, Floors 2-11

Type P: 2 Bedrooms, 2 Baths 1,534 SQ. FT. Tier 1, Floor 1