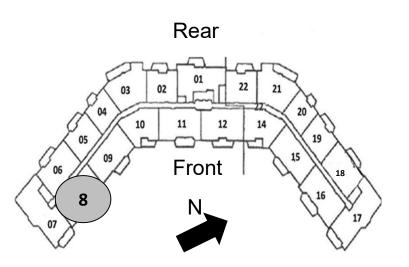

#### Potomac Ridge Floor Plan

11 Floors in the building 21 units per floor

Tiers 1-6, 18-22 view the Mountains Tiers 7-17 view the Potomac River

Type A: 1 Bedroom, 1 Bath, Powder Room 874 SQ. FT.

Type A: 1 Bedroom, 1 Bath, Powder Room 874 SQ. FT.