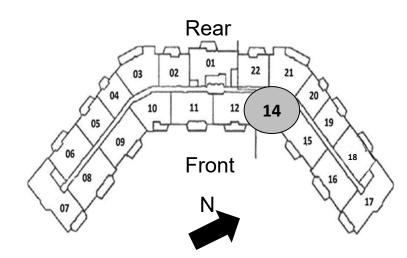

#### Type EE: 2 Bedrooms, 2 Baths 1,251 SQ. FT. Tier 10

#### Type EE: 2 Bedrooms, 2 Baths 1,251 SQ. FT. Tier 14

Type JJ: 3 Bedrooms / 2 Bedrooms + Den 2 Baths 1,475 SQ. FT.

Type JJ: 3 Bedrooms / 2 Bedrooms + Den 2 Baths 1,475 SQ. FT.

**Entrance** 