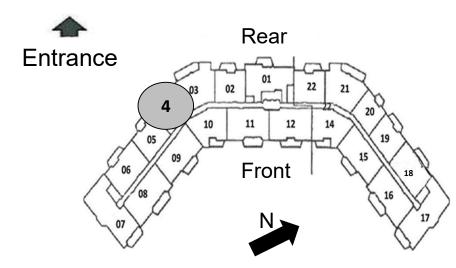

Type B: 2 Bedrooms, 2 Baths 1,038 SQ. FT. Tier 5

Type B: 2 Bedrooms, 2 Baths 1,038 SQ. FT. Tier 19

Type G: 2 Bedrooms, 2 Baths 1,315 SQ. FT.

Type G: 2 Bedrooms 2 Baths 1,315 SQ. FT.