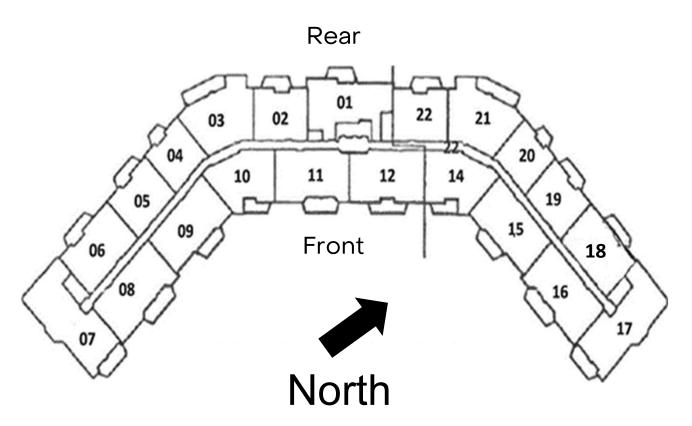

#### Potomac Ridge Floor Plan

11 Floors in the building 21 units per floor

Tiers 1-6, 18-22 view the Mountains Tiers 7-17 view the Potomac River

Type A: 1 Bedroom, 1 Bath, Powder Room 874 SQ. FT.

Type A: 1 Bedroom, 1 Bath, Powder Room 874 SQ. FT.