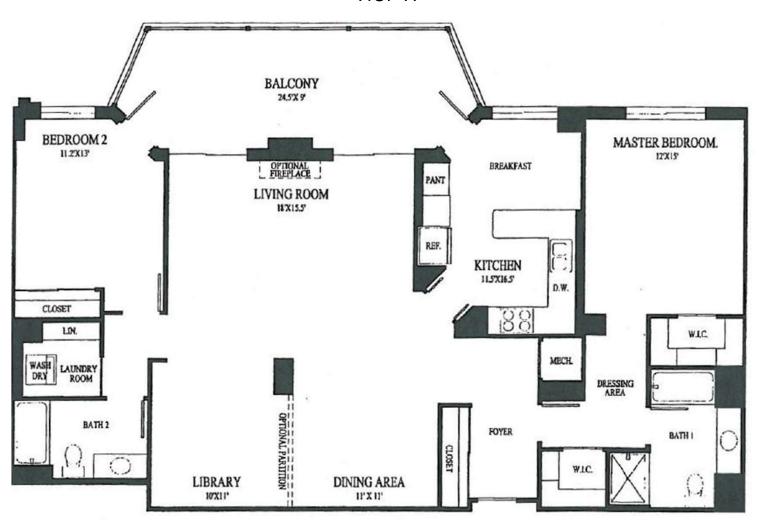

ier 5









Type B: 2 Bedrooms, 2 Baths 1,038 SQ. FT. Tier 19







Type G: 2 Bedrooms, 2 Baths 1,315 SQ. FT.







Type G: 2 Bedrooms 2 Baths 1,315 SQ. FT.







#### Type K: 2 Bedrooms / Library - Den 2 Baths 1,509 SQ. FT.







#### Type K: 2 Bedrooms / Library - Den 2 Baths 1,509 SQ. FT.







Type L: 3 Bedrooms / 2 Bedrooms + Den 2 1/2 Baths 1,720 SQ. FT.





# Type L: 3 Bedrooms / 2 Bedrooms + Den 2 1/2 Baths 1,720 SQ. FT.





## Type M: 3 Bedrooms / 2 Bedrooms + Den 2 Baths

1,534 SQ. FT.

Tier 1, Floors 2-11







Type P: 2 Bedrooms, 2 Baths 1,534 SQ. FT. Tier 1, Floor 1





#### Type Q: 2 Bedrooms + Library 2 Baths 1,500 SQ. FT.

Tier 8









Type Q: 2 Bedrooms + Library 2 Baths 1,500 SQ. FT.







#### Type Q1: 2 Bedrooms + Library 2 Baths 1,500 SQ. FT.

Tier 11









#### Type Q2: 2 Bedrooms + Library 2 Baths 1,500 SQ. FT.







Type BB: 2 Bedrooms 2 Baths 1,105 SQ. FT.







### Type BB: 2 Bedrooms, 2 Baths 1,038 SQ. FT.







#### Type EE: 2 Bedrooms, 2 Baths 1,251 SQ. FT. Tier 10







#### Type EE: 2 Bedrooms, 2 Baths 1,251 SQ. FT. Tier 14







Type JJ: 3 Bedrooms / 2 Bedrooms + Den 2 Baths 1,475 SQ. FT.









Type JJ: 3 Bedrooms / 2 Bedrooms + Den 2 Baths 1,475 SQ. FT.



**Entrance**