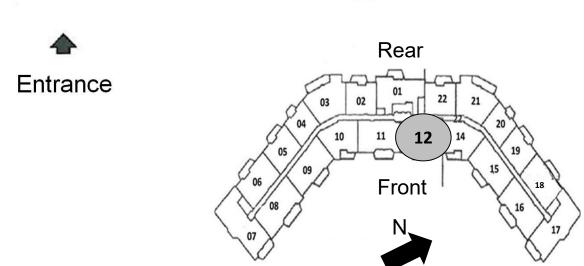

#### Type Q: 2 Bedrooms + Library 2 Baths 1,500 SQ. FT.

Tier 8

Type Q: 2 Bedrooms + Library 2 Baths 1,500 SQ. FT.

#### Type Q1: 2 Bedrooms + Library 2 Baths 1,500 SQ. FT.

Tier 11

#### Type Q2: 2 Bedrooms + Library 2 Baths 1,500 SQ. FT.

Type BB: 2 Bedrooms 2 Baths 1,105 SQ. FT.