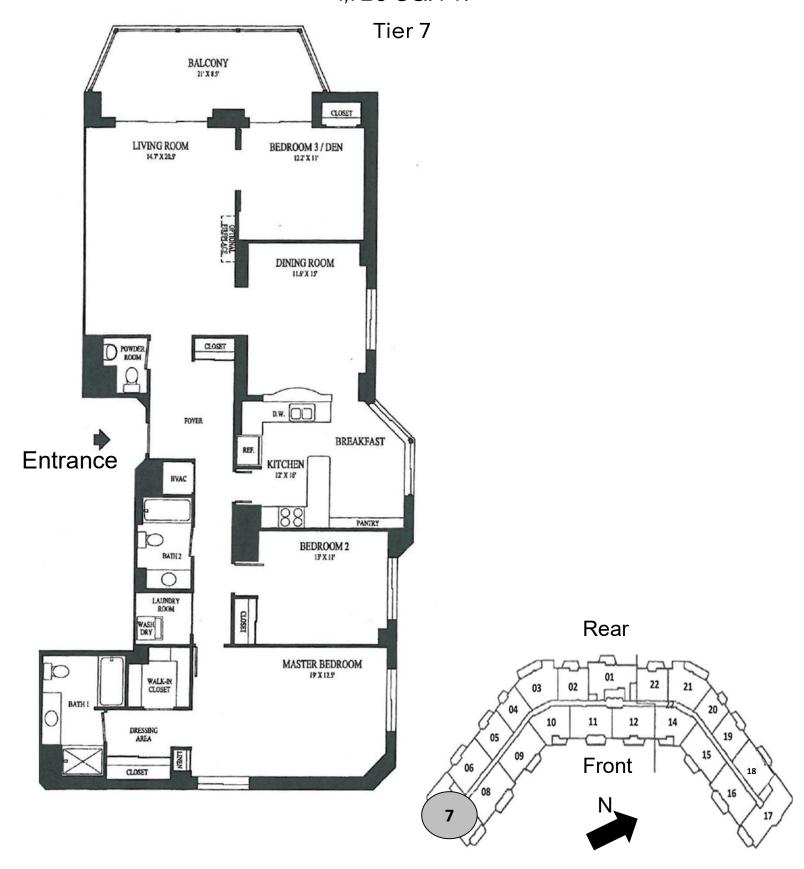

#### Type Q: 2 Bedrooms + Library 2 Baths 1,500 SQ. FT.

Tier 8

Type Q: 2 Bedrooms + Library 2 Baths 1,500 SQ. FT.