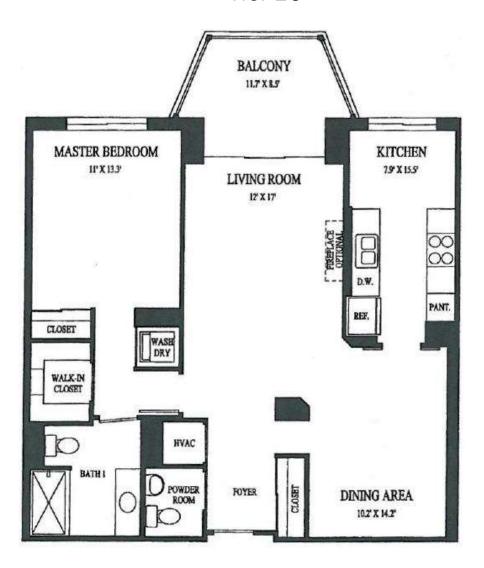

Type B: 2 Bedrooms, 2 Baths 1,038 SQ. FT. Tier 5

Type B: 2 Bedrooms, 2 Baths 1,038 SQ. FT. Tier 19

Type G: 2 Bedrooms, 2 Baths 1,315 SQ. FT.

Type G: 2 Bedrooms 2 Baths 1,315 SQ. FT.