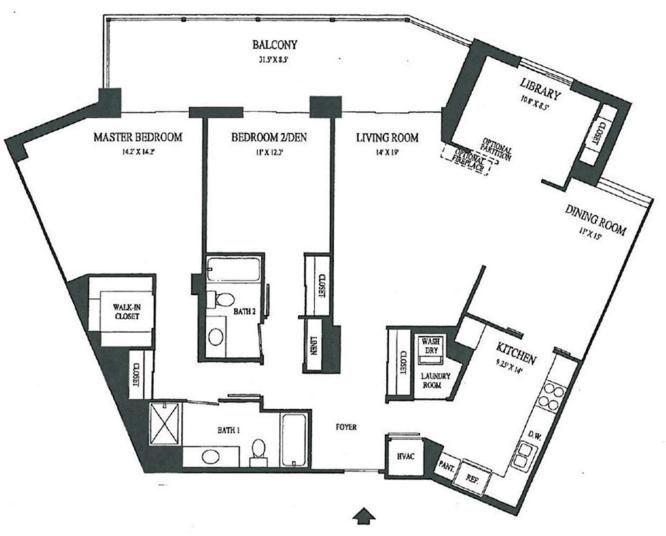

#### Type K: 2 Bedrooms / Library - Den 2 Baths 1,509 SQ. FT.

#### Type K: 2 Bedrooms / Library - Den 2 Baths 1,509 SQ. FT.

Type L: 3 Bedrooms / 2 Bedrooms + Den 2 1/2 Baths 1,720 SQ. FT.