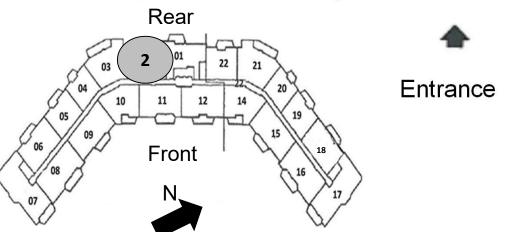

Type B: 2 Bedrooms, 2 Baths 1,038 SQ. FT. Tier 5

Type B: 2 Bedrooms, 2 Baths 1,038 SQ. FT. Tier 19

Type G: 2 Bedrooms, 2 Baths 1,315 SQ. FT.

Type G: 2 Bedrooms 2 Baths 1,315 SQ. FT.