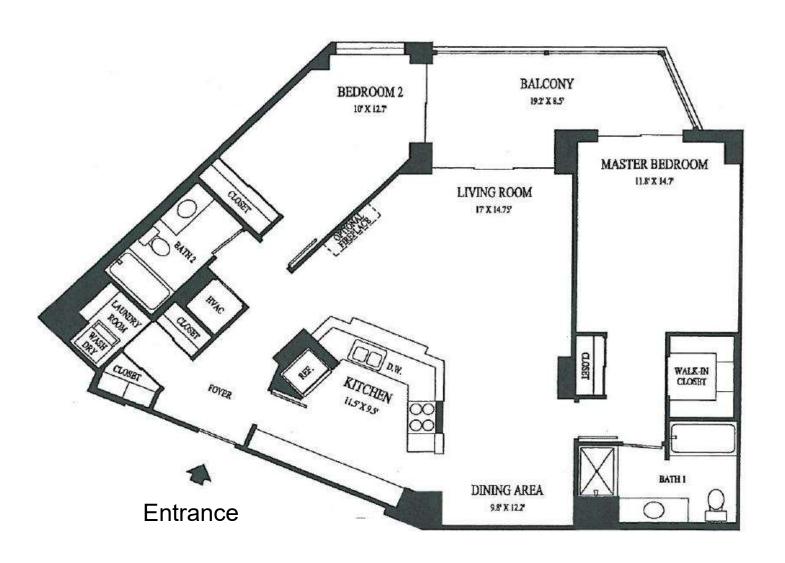

FT.







Type L: 3 Bedrooms / 2 Bedrooms + Den 2 1/2 Baths 1,720 SQ. FT.





# Type L: 3 Bedrooms / 2 Bedrooms + Den 2 1/2 Baths 1,720 SQ. FT.





## Type M: 3 Bedrooms / 2 Bedrooms + Den 2 Baths

1,534 SQ. FT.

Tier 1, Floors 2-11







Type P: 2 Bedrooms, 2 Baths 1,534 SQ. FT. Tier 1, Floor 1





#### Type Q: 2 Bedrooms + Library 2 Baths 1,500 SQ. FT.

Tier 8









Type Q: 2 Bedrooms + Library 2 Baths 1,500 SQ. FT.







#### Type Q1: 2 Bedrooms + Library 2 Baths 1,500 SQ. FT.

Tier 11









#### Type Q2: 2 Bedrooms + Library 2 Baths 1,500 SQ. FT.







Type BB: 2 Bedrooms 2 Baths 1,105 SQ. FT.







### Type BB: 2 Bedrooms, 2 Baths 1,038 SQ. FT.







#### Type EE: 2 Bedrooms, 2 Baths 1,251 SQ. FT. Tier 10







#### Type EE: 2 Bedrooms, 2 Baths 1,251 SQ. FT. Tier 14







Type JJ: 3 Bedrooms / 2 Bedrooms + Den 2 Baths 1,475 SQ. FT.









Type JJ: 3 Bedrooms / 2 Bedrooms + Den 2 Baths 1,475 SQ. FT.



**Entrance**