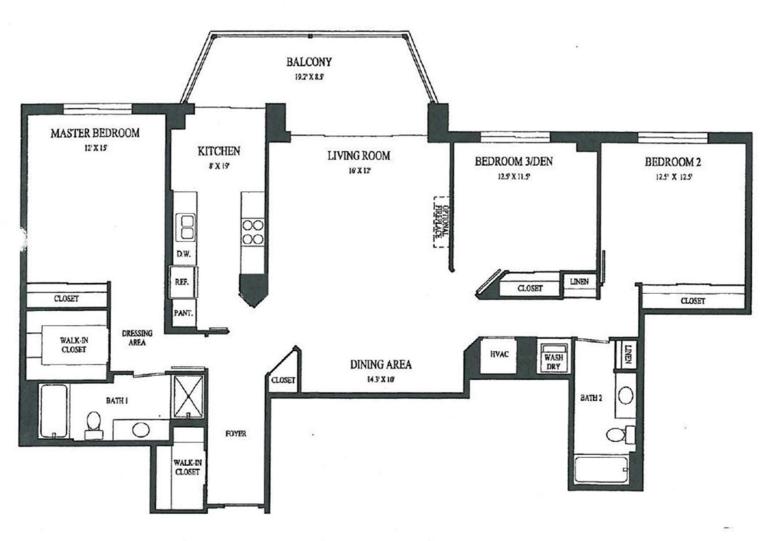

## Type M: 3 Bedrooms / 2 Bedrooms + Den 2 Baths

1,534 SQ. FT.

Tier 1, Floors 2-11

Type P: 2 Bedrooms, 2 Baths 1,534 SQ. FT. Tier 1, Floor 1